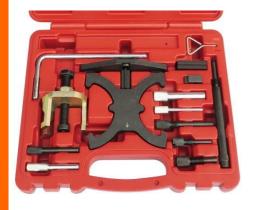

AT72A1817 FORD ENGINE TIMING TOOL SET

THIS SET INCLUDES FOURTEEN TOOL COVERS MORE PETROL AND DIESEL

APPLICATION:

1.6 TI VCT ON FOCUS AND C MAX (03-) WITH ENGINE CODE HXDA AND FIESTA/ FUSION 1.4/1.6 TDCI AND MONDEO, S MAX, TRANSIT CONNECT AND TOURNEO CONNECT 1.8 TDDI/TDCI AND 2.0 TDCI