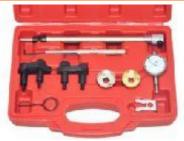

## **ENGINE, EXTERNAL**

to be used for the following Brands

AT72A841 PETROL ENGINE TOOL SET

VAG AUDI 1.8/2.0 4V TSi/TFSi

AT72A777 DIAL INDICATORS AND MAGNETIC BASE SET

AT72A1811 VAG TIMING TOOL SET (FOR EA211)