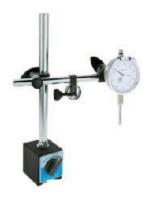

## **ENGINE, EXTERNAL**

to be used for the following Brands

AT72A841 PETROL ENGINE TOOL SET

VAG AUDI 1.8/2.0 4V TSi/TFSi

AT72A777 DIAL INDICATORS AND MAGNETIC BASE SET

AT72A1811 VAG TIMING TOOL SET (FOR EA211)