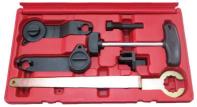

## **ENGINE, EXTERNAL**

to be used for the following Brands

AT72A841 PETROL ENGINE TOOL SET

VAG AUDI 1.8/2.0 4V TSi/TFSi

AT72A777 DIAL INDICATORS AND MAGNETIC BASE SET

AT72A1811 VAG TIMING TOOL SET (FOR EA211)

APPLICABLE:

VAG SERIES EA211 FSI, TSI,TFSI ENGINE (1.0L, 1.2L, 1.4L, 1.6L)

VM NUMBERS: T10340, T10494, T10499,

T10487, T10476, T10477

USE FOR CORRECT THE CAMSHAFT AND

CRANKSHAFT TIMING POSITION

USE WHILE CHANGE THE TIMING BELT